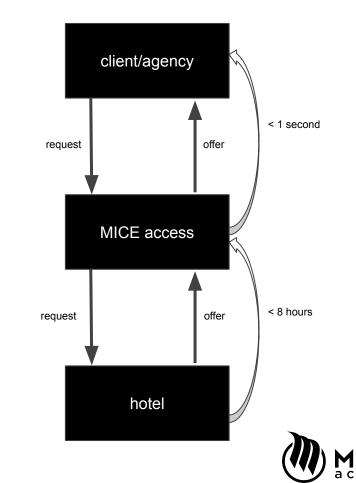

#### New: **RFP-automation**

Travelport 🔫

#### standard online RFP-process

CE e s s

## How does this work?

| Request                                                                                                                                                                                                               | Offer/Cancellation                                                                                                          | Booking                                                                                                                                                                                | Contract                                                                                 | Accounting                                                                                                                                                                                                                      |
|-----------------------------------------------------------------------------------------------------------------------------------------------------------------------------------------------------------------------|-----------------------------------------------------------------------------------------------------------------------------|----------------------------------------------------------------------------------------------------------------------------------------------------------------------------------------|------------------------------------------------------------------------------------------|---------------------------------------------------------------------------------------------------------------------------------------------------------------------------------------------------------------------------------|
| The travel agency or customer<br>selects up to 10<br>hotels/locations and/or venues<br>for the request.<br>After starting the request, the<br>hotels or locations have time<br>up to 5 days to answer the<br>request. | After the availability check, the<br>hotel or location will submit an<br>offer or cancellation via the<br>MICE access tool. | The customer/travel agency<br>can decide for an offer and can<br>book this immediately.<br>The hotels/locations will<br>receive the information about<br>the booking via the platform. | The contract is concluded<br>directly between the<br>hotel/location and the<br>customer. | After the request has been<br>successfully completed, MICE<br>access will contact the hotel<br>regarding the commission<br>billing.<br>Afterwards the travel agency<br>will receive the commission of<br>55 % from MICE access. |