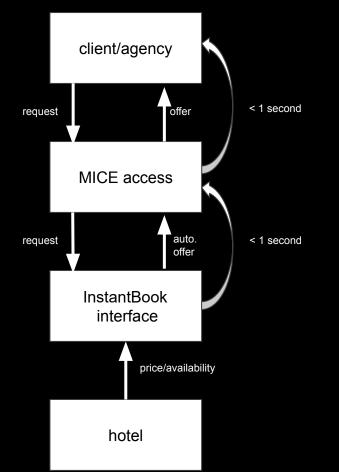

#### New: **RFP-automation**

Travelport 🔫

#### standard online RFP-process

CE e s s

## How does this work?

| Request                                                                                                                                                                                                               | Offer/Cancellation                                                                                                          | Booking                                                                                                                                                                                | Contract                                                                                 | Accounting                                                                                                                                                                                                                      |
|-----------------------------------------------------------------------------------------------------------------------------------------------------------------------------------------------------------------------|-----------------------------------------------------------------------------------------------------------------------------|----------------------------------------------------------------------------------------------------------------------------------------------------------------------------------------|------------------------------------------------------------------------------------------|---------------------------------------------------------------------------------------------------------------------------------------------------------------------------------------------------------------------------------|
| The travel agency or customer<br>selects up to 10<br>hotels/locations and/or venues<br>for the request.<br>After starting the request, the<br>hotels or locations have time<br>up to 5 days to answer the<br>request. | After the availability check, the<br>hotel or location will submit an<br>offer or cancellation via the<br>MICE access tool. | The customer/travel agency<br>can decide for an offer and can<br>book this immediately.<br>The hotels/locations will<br>receive the information about<br>the booking via the platform. | The contract is concluded<br>directly between the<br>hotel/location and the<br>customer. | After the request has been<br>successfully completed, MICE<br>access will contact the hotel<br>regarding the commission<br>billing.<br>Afterwards the travel agency<br>will receive the commission of<br>55 % from MICE access. |